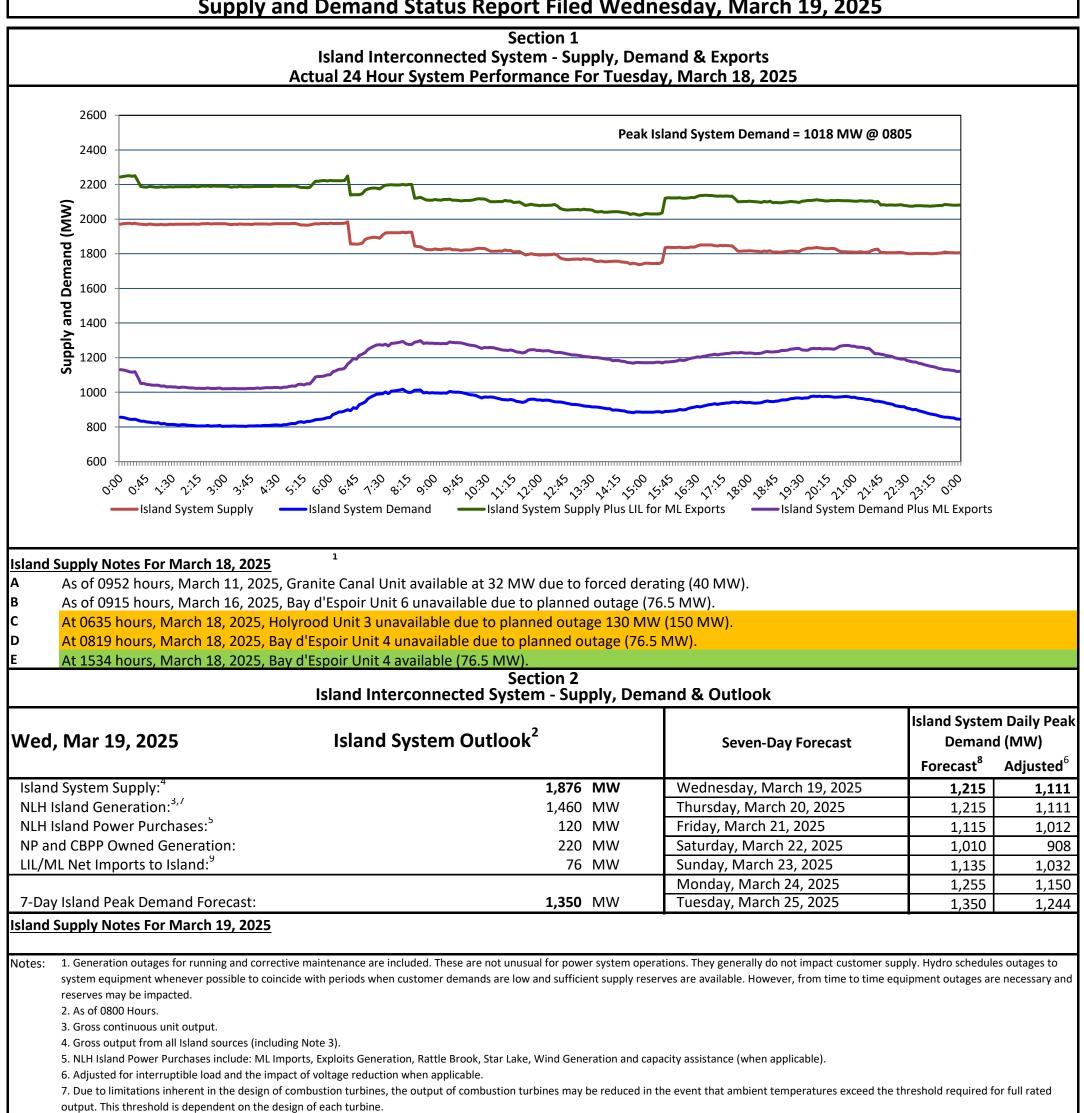

Newfoundland Labrador Hydro (NLH) Supply and Demand Status Report Filed Wednesday, March 19, 2025

8. Does not include ML Exports.

9. LIL Import sunk in the Island System. Actual LIL flows will be restricted by various system conditions including, but not limited to, Island Load, ML Exports and Avalon Unit status.

| Section 3<br>Island Peak Demand and Exports Information<br>Previous Day Actual Peak and Current Day Forecast Peak |                                  |      |           |
|-------------------------------------------------------------------------------------------------------------------|----------------------------------|------|-----------|
| ue, Mar 18, 2025                                                                                                  | Island Peak Demand <sup>10</sup> | 8:05 | 1,018 MW  |
|                                                                                                                   | Exports at Peak                  |      | 276 MW    |
|                                                                                                                   | LIL Net Imports to Island        |      | 1,000 MWh |
| Ved, Mar 19, 2025                                                                                                 | Forecast Island Peak Demand      |      | 1,215 MW  |